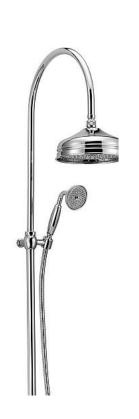

| Brand :                                                  | FRATTINI, Italy                 |
|----------------------------------------------------------|---------------------------------|
| Name :                                                   | LYBRA Exposed bath/shower mixer |
| Item Code :                                              | 33004SC.09                      |
| Designer :                                               |                                 |
|                                                          | _                               |
| Color / Finish:                                          | Bronze                          |
| Dimensions :                                             | Overall (LxWxH in cm)           |
|                                                          |                                 |
| Product info:                                            |                                 |
| Exposed installation                                     |                                 |
| Handles in Swarovski crystals                            |                                 |
| <ul> <li>With hand shower and overhead shower</li> </ul> |                                 |
|                                                          |                                 |
|                                                          |                                 |
|                                                          |                                 |