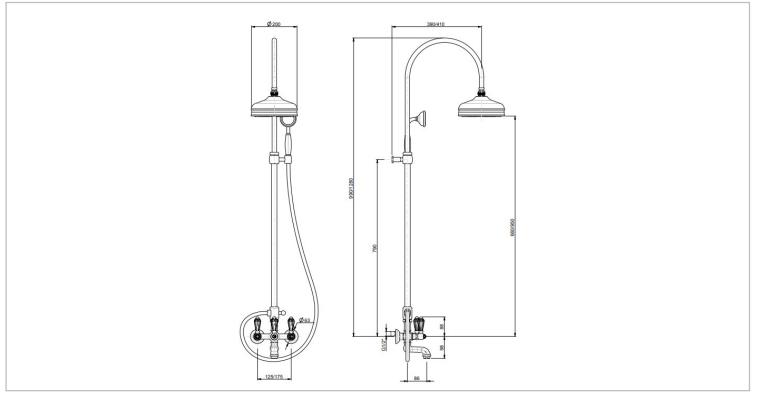

| Brand :                                                  | FRATTINI, Italy                 |
|----------------------------------------------------------|---------------------------------|
| Name :                                                   | LYBRA Exposed bath/shower mixer |
| Item Code :                                              | 33004SC.09                      |
| Designer :                                               |                                 |
|                                                          | _                               |
| Color / Finish:                                          | Bronze                          |
| Dimensions :                                             | Overall (LxWxH in cm)           |
|                                                          |                                 |
| Product info:                                            |                                 |
| Exposed installation                                     |                                 |
| Handles in Swarovski crystals                            |                                 |
| <ul> <li>With hand shower and overhead shower</li> </ul> |                                 |
|                                                          |                                 |
|                                                          |                                 |
|                                                          |                                 |